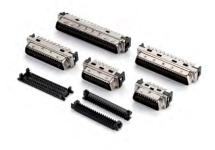

### Product standed

- Wire end: welding type and puncture type
- Plate end: two angles of straight seat and bent seat