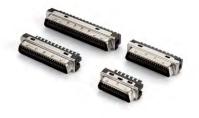

### Product standed

- Wire end: welding type and puncture type
- Plate end: two angles of straight seat and bent seat